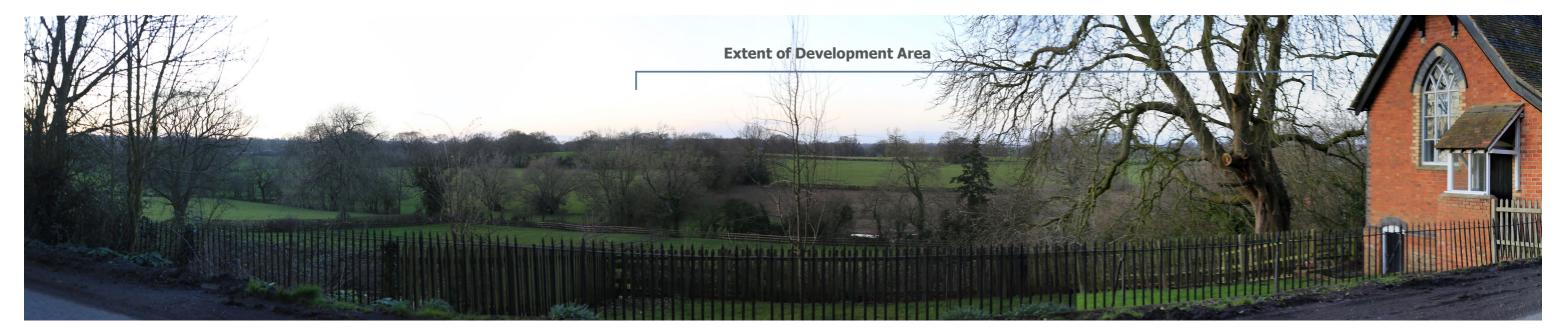

### VIEWPOINT 8: VIEW NORTH FROM ST. LAWRENCE'S CHURCH, TAYNTON

Approximate distance from the Proposed Site boundary: 1.79km

Visualisation Type: Type 1 Annotated Viewpoint Photograph Camera: Canon 6D with 50mm fixed lens

DATE TAKEN: MARCH 2020 PROJECT NUMBER: 29904

**CONSULTATION VIEWPOINT: 8**