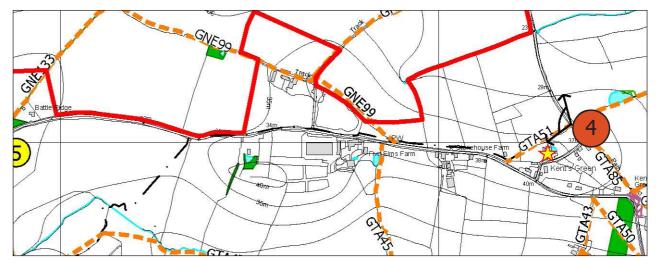

## **VIEWPOINT 4: VIEW WEST FROM PROW GNE116**

Approximate distance from the Proposed Site boundary: 260m

Visualisation Type:Type 1 Annotated Viewpoint PhotographCamera:Canon 6D with 50mm fixed lens

DATE TAKEN: MARCH 2020 PROJECT NUMBER: 29904

**CONSULTATION VIEWPOINT: 4** 