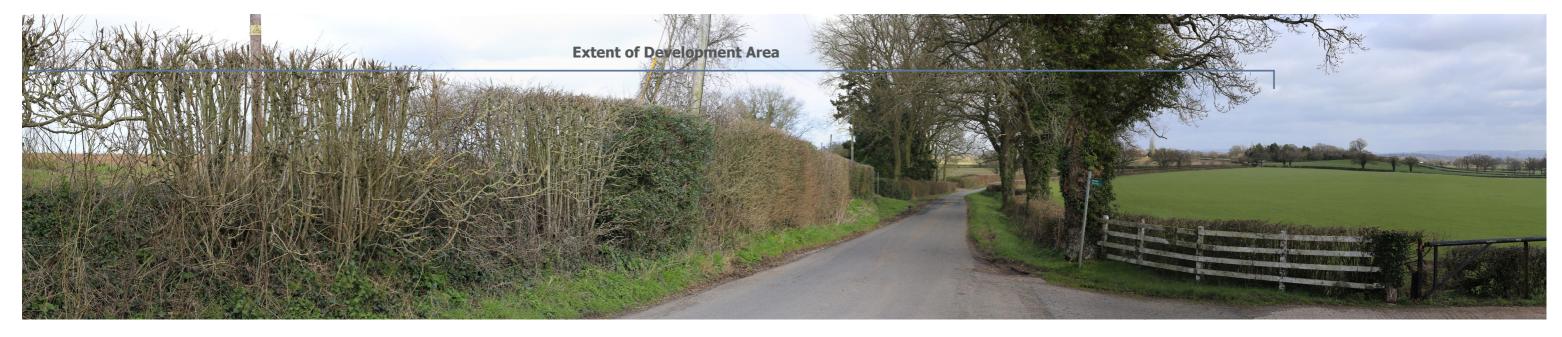

## VIEWPOINT 5: VIEW EAST FROM KENT'S GREEN ROAD / PROW GNE160 NEAR NORMAN'S LODGE

Approximate distance from the Proposed Site boundary:  $\ensuremath{\mathsf{5m}}$ 

Visualisation Type:Type 1 Annotated Viewpoint PhotographCamera:Canon 6D with 50mm fixed lens

DATE TAKEN: MARCH 2020 PROJECT NUMBER: 29904

**CONSULTATION VIEWPOINT: 5** 