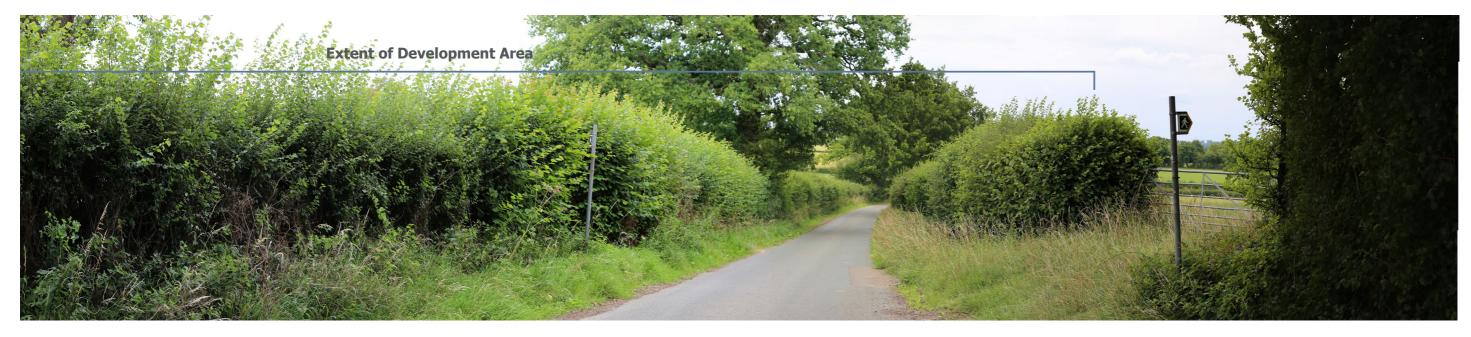

## **VIEWPOINT 4: VIEW WEST FROM PROW GNE116**

Approximate distance from the Proposed Site boundary: 260m

Visualisation Type:Type 1 Annotated Viewpoint PhotographCamera:Canon 6D with 50mm fixed lens

DATE TAKEN: MARCH 2020 PROJECT NUMBER: 29904

**CONSULTATION VIEWPOINT: 4** 