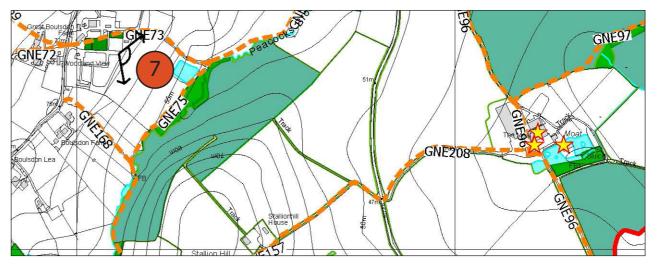

## VIEWPOINT 7: VIEW EAST FROM PROW GNE73 AT BOULSDON FARM

Approximate distance from the Proposed Site boundary: 1.28km

Visualisation Type: Type 1 Annotated Viewpoint Photograph Camera: Canon 6D with 50mm fixed lens

DATE TAKEN: MARCH 2020 PROJECT NUMBER: 29904

**CONSULTATION VIEWPOINT: 7** 