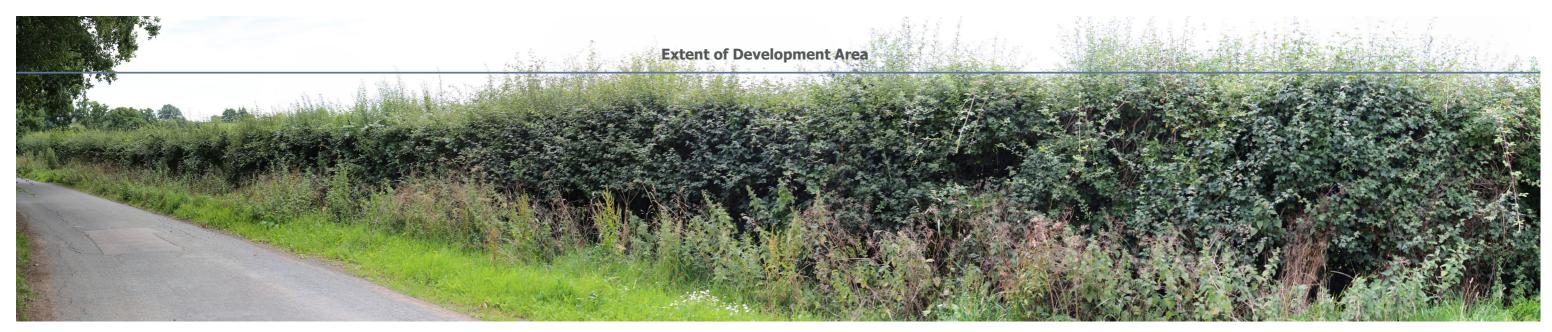

### VIEWPOINT 2: VIEW SOUTH FROM PROW GNE92 AT NEWENT BUSINESS PARK

Approximate distance from the Proposed Site boundary: 0.91km

Visualisation Type:Type 1 Annotated Viewpoint PhotographCamera:Canon 6D with 50mm fixed lens

DATE TAKEN: MARCH 2020 PROJECT NUMBER: 29904

**CONSULTATION VIEWPOINT: 2** 