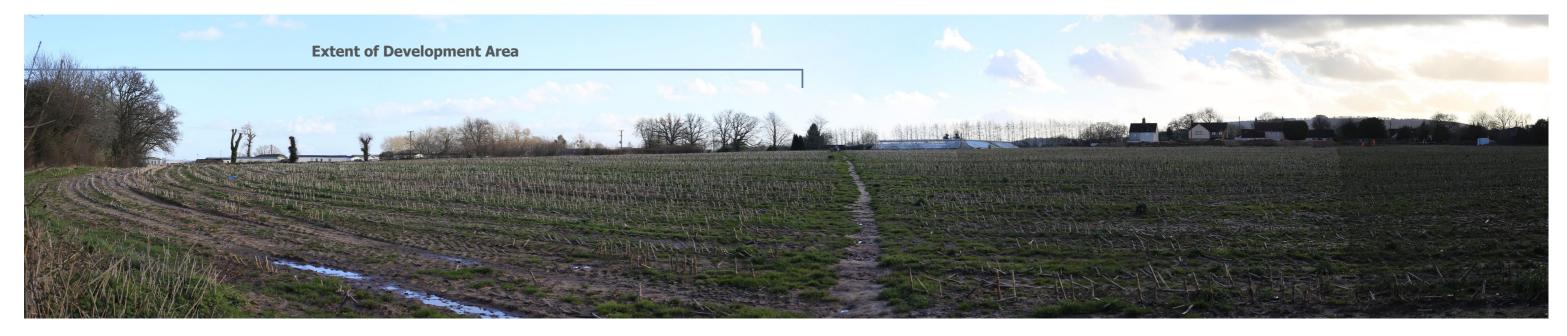

# VIEWPOINT 1: VIEW SOUTH-WEST FROM PROW GNE217 AT NEWENT

Approximate distance from the Proposed Site boundary: 0.52km

Visualisation Type:Type 1 Annotated Viewpoint PhotographCamera:Canon 6D with 50mm fixed lens

DATE TAKEN: MARCH 2020 PROJECT NUMBER: 29904

**CONSULTATION VIEWPOINT: 1** 