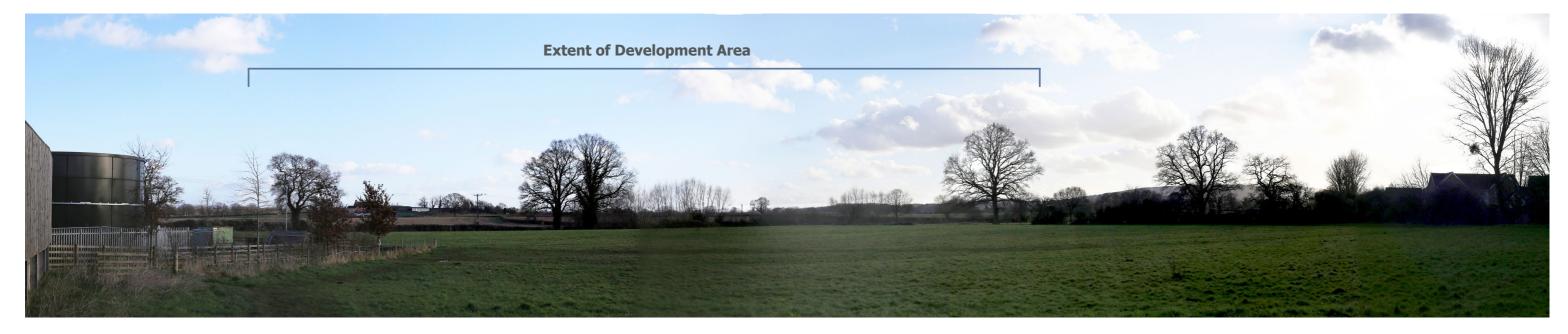

## **VIEWPOINT 4: VIEW WEST FROM PROW GNE116**

Approximate distance from the Proposed Site boundary: 260m

Visualisation Type:Type 1 Annotated Viewpoint PhotographCamera:Canon 6D with 50mm fixed lens

DATE TAKEN: MARCH 2020 PROJECT NUMBER: 29904

**CONSULTATION VIEWPOINT: 4** 