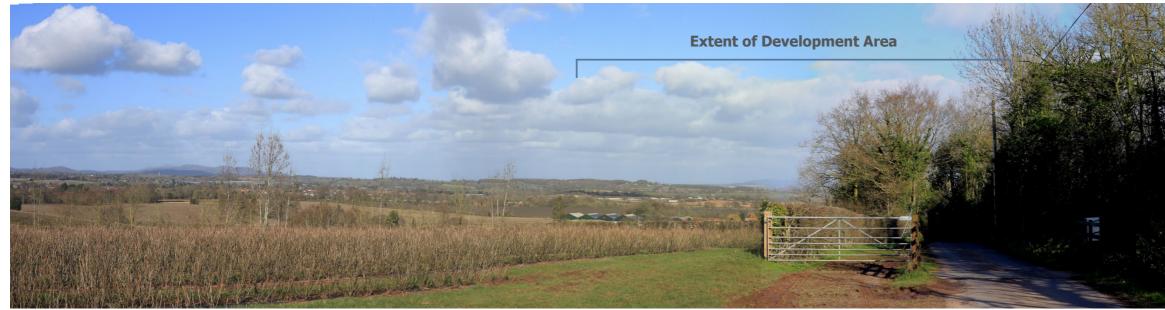

### VIEWPOINT 6: VIEW NORTH-EAST FROM NEAR THE GREEN

Approximate distance from the Proposed Site boundary: 0.90km

Visualisation Type:Type 1 Annotated Viewpoint PhotographCamera:Canon 6D with 50mm fixed lens

DATE TAKEN: MARCH 2020 PROJECT NUMBER: 29904

**CONSULTATION VIEWPOINT: 6** 