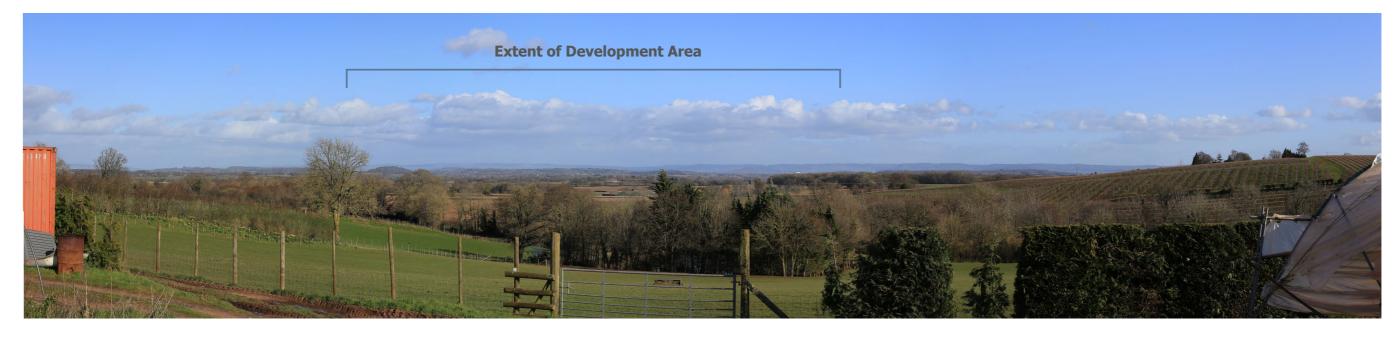

## VIEWPOINT 7: VIEW EAST FROM PROW GNE73 AT BOULSDON FARM

Approximate distance from the Proposed Site boundary: 1.28km

Visualisation Type: Type 1 Annotated Viewpoint Photograph Camera: Canon 6D with 50mm fixed lens

DATE TAKEN: MARCH 2020 PROJECT NUMBER: 29904

**CONSULTATION VIEWPOINT: 7** 