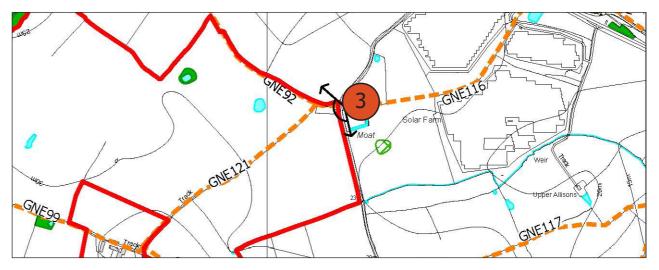

#### VIEWPOINT 3: VIEW WEST FROM JUNCTION OF PROW GNE116 AND GNE92

Approximate distance from the Proposed Site boundary: 50m

Visualisation Type:Type 1 Annotated Viewpoint PhotographCamera:Canon 6D with 50mm fixed lens

DATE TAKEN: MARCH 2020 PROJECT NUMBER: 29904

**CONSULTATION VIEWPOINT: 3** 